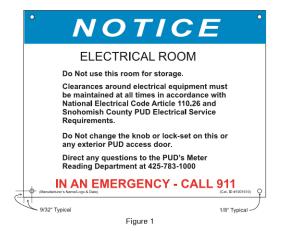

## 1. Scope

This specification applies to the flat-surfaced embedded fiberglass sign with smooth, routed polished edges as illustrated in Figure 1 below.

### 2. Size

Sign shall be 10" tall x 14" wide.

# 3. Industry Standard Compliance

The coloring, text, and symbols shall meet the requirements of ANSI Z535, latest revision.

### 4. Color

All inks used shall be UV inhibited. The sign shall be three colors in compliance with ANSI Z535. The signal word panel shall be Safety Blue with white reversed out copy. Text "IN AN EMERGENCY - CALL 911" shall be in Safety Red. Remaining text copy shall be black.

#### 5. Material

Signs shall be made of durable, weather-resistant 0.090" thick fiberglass. The sign material and inks shall be UV inhibited. Each sign shall have a 1/8" diameter hole in each corner, spaced 9/32" equally from center of hole to each edge.